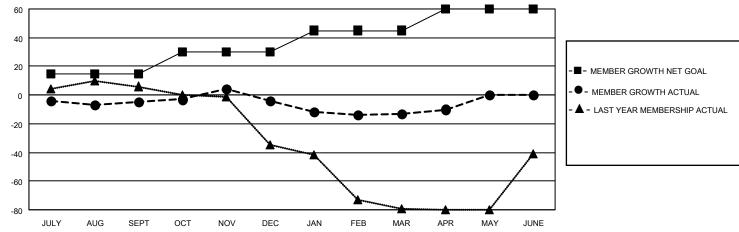

#### GOALS AND ACTUAL MEMBERS CUMULATIVE

| DROPPED CLUBS: 0 |    | 25 CLUBS OF 44 ADDED 1 OR<br>MORE NEW MEMBERS | GENDER DISTRIBUTION                 |              |  |
|------------------|----|-----------------------------------------------|-------------------------------------|--------------|--|
|                  |    | WORLE NEW WEIWBERG                            | MALE                                | 847 (72.46%) |  |
|                  |    |                                               | FEMALE                              | 322 (27.54%) |  |
| DROPPED MEMBERS  |    |                                               | NON BINARY                          | 0 (0.00%)    |  |
|                  |    |                                               | PREFER NOT TO ANSWER                | 0 (0.00%)    |  |
| DECEASED         | 29 |                                               |                                     |              |  |
| CLUB CANCELLED   | 0  | CLICK HERE FOR CUMULATIVE                     | TOTAL FAMILY UNIT MEMBERS 219       |              |  |
| OTHER            | 50 | MEMBERSHIP DATA                               |                                     |              |  |
| TOTAL            | 79 |                                               | FAMILY MEMBERS PAYING HALF DUES 112 |              |  |
|                  |    |                                               |                                     |              |  |